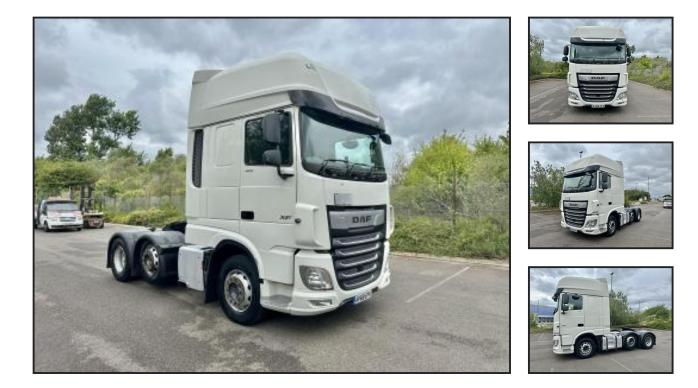

## £9,999.00

2018(68) Daf XF450, 6x2 midlift, Superspace cab, automatic gearbox, twin sleeper, fridge, microwave, 1 owner from new, full daf history, excellent condition throughout, choice available, shipping to any destination can be arranged