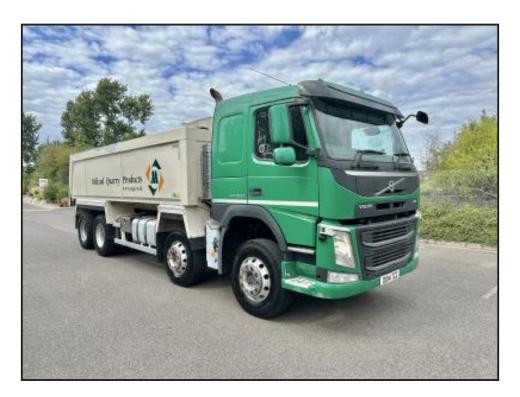

## VOLVO FM410 8x4 Tipper

## £14,500.00

2014(14) VOLVO FM410, 8x4 Tipper, Ishift gearbox, sleeper cab, 300,000 miles, electric easy sheet, air tail gate, alloy wheels, leather interior, excellent condition throughout, shipping to any destination can be arranged.

## **Product Details**

| Category/Type | VOLVO            |
|---------------|------------------|
| Make          | VOLVO            |
| Model         | FM410 8x4 Tipper |
| Year          | 2014             |
| Mileage       | 300,000          |
|               |                  |